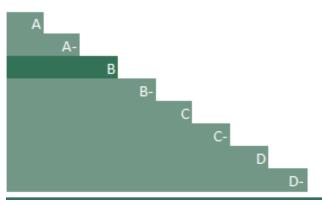

## UNDERSTANDING YOUR SCORE REPORT

Corbion received a B for Soy which is in the Management band. This is higher than the Europe regional average of C, and higher than the Food & beverage processing sector average of C.

Leadership (A/A-): Implementing current best practices
Management (B/B-): Taking coordinated action on forests issues
Awareness (C/C-): Knowledge of impacts on, and of, forests issues
Disclosure (D/D-): Transparent about forests issues

## **CATEGORY SCORES**

If a company scored C or below, they will not have been scored for management or leadership points (the dark green line represents this). Please download the <u>'CDP Scoring Introduction'</u> for more information.