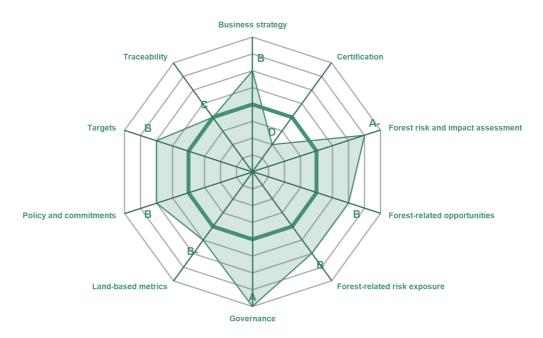

## **CATEGORY SCORES**

If a company scored C or below, they will not have been scored for management or leadership points (the dark green line represents this). Please download the <u>'CDP Scoring Introduction'</u> for more information.

### CATEGORY SCORES BENCHMARKING

Each category score in the bar chart represents the progression within each scoring level. The Introduction and Verification categories have not been included for category score breakdown as they are not scored at Management and Leadership levels.