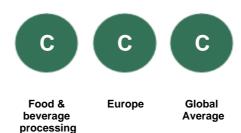

## UNDERSTANDING YOUR SCORE REPORT

Corbion received a B for Soy which is in the Management band. This is higher than the Europe regional average of C, and higher than the Food & beverage processing sector average of C.

## Food & beverage processing

Your company is amongst 33% of companies that reached Management level in your Activity Group for Soy

A sample of A-list companies from your Activity Group:

There are no A-List companies in your Activity Group. View the full