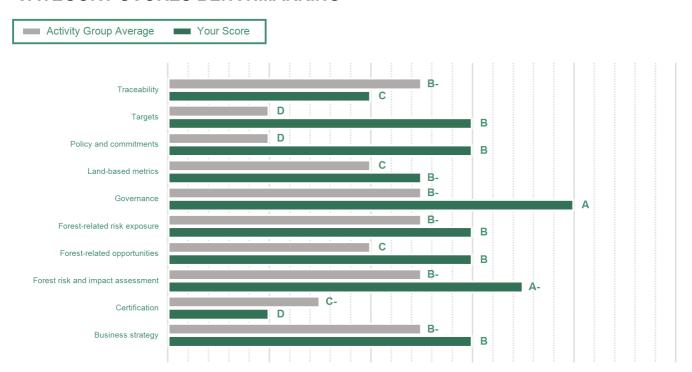

### CATEGORY SCORES BENCHMARKING

Each category score in the bar chart represents the progression within each scoring level. The Introduction and Verification categories have not been included for category score breakdown as they are not scored at Management and Leadership levels.

Scoring categories are groupings of questions by topic. They are sub-groups of the 2021 questionnaire modules and are consistent across all sectors. The weightings applied to each category highlight the areas most important to environmental stewardship. To find out more about category weightings for each sector, please download the 'CDP Scoring Categories and Weighting' documents.