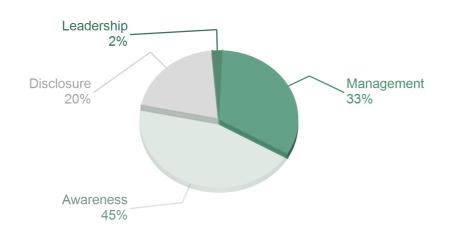

### CATEGORY SCORES BENCHMARKING

Each category score in the bar chart represents the progression within each scoring level. The Introduction and Verification categories have not been included for category score breakdown as they are not scored at Management and Leadership levels.

Scoring categories are groupings of questions by topic. They are sub-groups of the 2021 questionnaire modules and are consistent across all sectors. The weightings applied to each category highlight the areas most important to environmental stewardship. To find out more about category weightings for each sector, please download the 'CDP Scoring Categories and Weighting' documents.