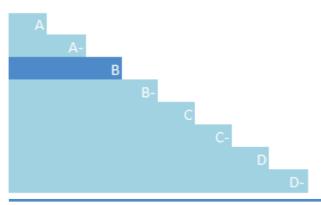

## **UNDERSTANDING YOUR SCORE REPORT**

Corbion received a B which is in the Management band. This is same as the Europe regional average of B, and same as the Food & beverage processing sector average of B.

Leadership (A/A-): Implementing current best practices
Management (B/B-): Taking coordinated action on water issues
Awareness (C/C-): Knowledge of impacts on, and of, water issues
Disclosure (D/D-): Transparent about water issues