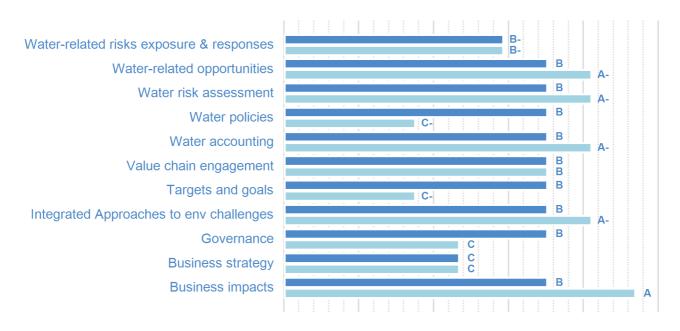

## **CATEGORY SCORES**

If a company scored C or below, they will not have been scored for management or leadership points (the dark blue line represents this). Please download the <u>'CDP Scoring Introduction'</u> for more information.

### CATEGORY SCORES BENCHMARKING

Each category score in the bar chart represents the progression within each scoring level. The Context and Verification categories have not been included for category score breakdown as they are not scored at Management and Leadership levels.

Scoring categories are groupings of questions by topic. They are sub-groups of the 2021 questionnaire modules and are consistent across all sectors. Weighting applied to each category varies across sectors to highlight the areas most important to environmental stewardship in specific sectors. To find out more about category weightings for each sector, please download the 'CDP Scoring Categories and Weighting' documents.