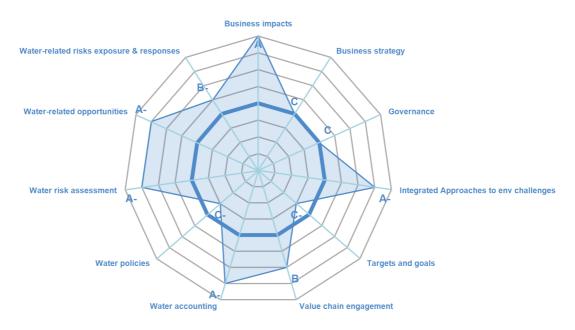

## **CATEGORY SCORES**

If a company scored C or below, they will not have been scored for management or leadership points (the dark blue line represents this). Please download the <u>'CDP Scoring Introduction'</u> for more information.

### CATEGORY SCORES BENCHMARKING

Each category score in the bar chart represents the progression within each scoring level. The Context and Verification categories have not been included for category score breakdown as they are not scored at Management and Leadership levels.