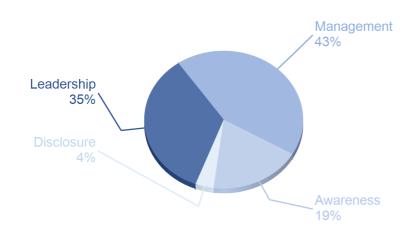

#### **ACTIVITY GROUP PERFORMANCE**

Food & beverage processing

Your company is amongst 43% of companies that reached Management level in your Activity Group

A sample of A-list companies from your Activity Group: